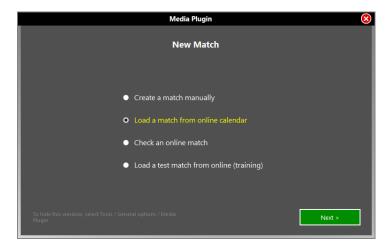

#### **NEW MATCH**

Enabling the online match management and clicking on [New Match] another menu will open, with these 4 buttons.

#### **CREATE A MACTH MANUALLY**

Click this button to load your custom matches.

#### LOAD A MATCH FROM ONLINE CALENDAR

- 1. Choose your Federation or League, enter your username and password click on [Next] button.
- 2. Choose Competition among those available and click on [Next] button.
- 3. Choose the match you want among those present and click on [Load Match] button.

#### LOAD A TEST MATCH FROM ONLINE (TRAININIG)

To test the functionality of the Media version you can do a Trial Match. The steps to follow are the same as in the previous paragraph. The only differences are that you will need to enter a username and password as "scorertest". N.B. Not available for Italian leagues.

#### **CHECK AN ONLINE MATCH**

For avoiding problems with the official matches you need to control your match one or two days before. In particular, we must ensure that the permissions and rosters are correct and that the internet connection is working properly.