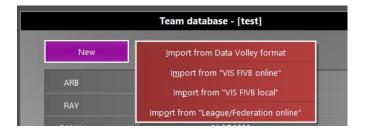

### **IMPORT TEAMS**

To import teams, without select a new match, you can choose the button [Import] in Team database, and then select [Import from Legaue].