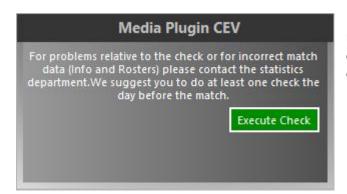

#### **CHECK AN ONLINE MATCH**

For avoiding problems with the official matches you need to control your match one or two days before. In particular, we must ensure that the permissions and rosters are correct and that the internet connection is working properly.

After selecting the competition and the Match to go and found that the info and rosters are correct, click [Execute Check]. The verification shall be recorded in the database of the Federation.

For problems relative to the check or for incorrect match data (Info and Rosters) please contact the statistics department.