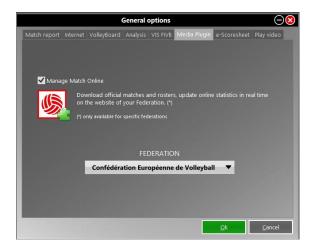

## MANAGE MATCH ONLINE

To enable the online match management, click [Tools], [General options], [Media Plugin] tab, check on "Manage Match Online" and select your Federation.

Allows you to download matches and official rosters and update statistics online in real time on the website of your Federation. These services are provided by Data Project for the national championships in different countries in the world.

N.B. Only if you have an username and password provided by the federations or leagues subscribed you can have access to all the services. Ask your Federation for your username and password.