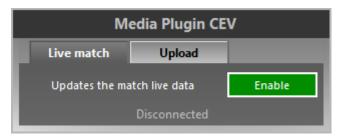

Before start the match, enable Live Match, needed to update the result online on the website of your Federation or League.

At the end of the match click on **[Upload]** to send the official result of the match. You can also send the report at the end of each set (required for some Federations).