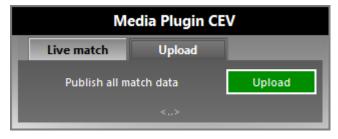

Before start the match, enable Live Match, needed to update the result online on the website of your Federation or League.

At the end of the match click on **[Upload]** to send the official result of the match. You can also send the report at the end of each set (required for some Federations).